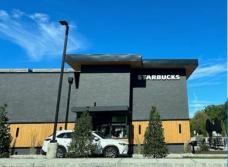

Most recently, SESI worked with Tulfra to develop a quick service pad that is currently home to a Starbucks drive-thru. This project was designed and approved during the height of the COVID-19 pandemic, securing planning board approval via a virtual planning board hearing.