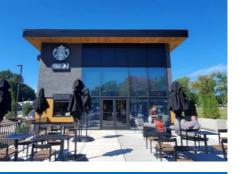

SESI worked with Starbucks to have a drive-thru, curbside pickup spots, outdoor seating, and a walk-up window. This facility was designed to function at full capacity even if no customers were permitted inside.