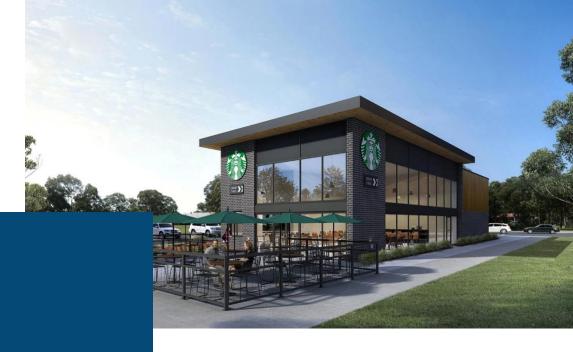

Most recently, SESI worked with Tulfra to develop a quick service pad that is currently home to a Starbucks drive-thru. This project was designed and approved during the height of the COVID-19 pandemic, securing planning board approval via a virtual planning board hearing.

SESI worked with Starbucks to have a drive-thru, curbside pickup spots, outdoor seating, and a walk-up window. This facility was designed to function at full capacity even if no customers were permitted inside.

The landscaping utilizes a variety of complementary plantings that promote pollination and wildlife. The Kwanzan Cherry trees that evoke the aesthetic nature of Newark's Branch Brook Park, located directly across Franklin Avenue, are only one such element.